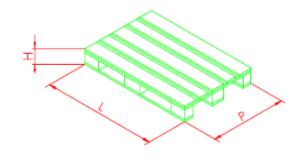

### **PALLET TYPE**

|        | L | Р | Н | Lato inf. |
|--------|---|---|---|-----------|
| Type 1 |   |   |   |           |
| Type 2 |   |   |   |           |
| Type 3 |   |   |   |           |
| Type 4 |   |   |   |           |