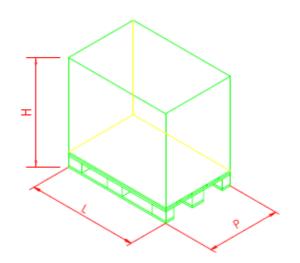

### **LOAD DIMENSIONS**

|        | L | Р | Н | Weight | % |
|--------|---|---|---|--------|---|
| Type 1 |   |   |   |        |   |
| Type 2 |   |   |   |        |   |
| Type 3 |   |   |   |        |   |
| Туро 4 |   |   |   |        |   |

### **PALLET TYPE**

|        | L | Р | Н | Lato inf. |
|--------|---|---|---|-----------|
| Type 1 |   |   |   |           |
| Type 2 |   |   |   |           |
| Type 3 |   |   |   |           |
| Type 4 |   |   |   |           |