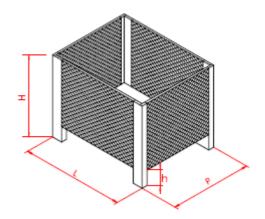

### **LOAD DIMENSIONS**

|        | L | Р | Н | Weight | % |
|--------|---|---|---|--------|---|
| Type 1 |   |   |   |        |   |
| Type 2 |   |   |   |        |   |
| Type 3 |   |   |   |        |   |
| Туро 4 |   |   |   |        |   |

### **BOXES DIMENSIONS**

|        | L | Р | H/h | Weight | % |
|--------|---|---|-----|--------|---|
| Type 1 |   |   |     |        |   |
| Type 2 |   |   |     |        |   |
| Type 3 |   |   |     |        |   |
| Type 4 |   |   |     |        |   |